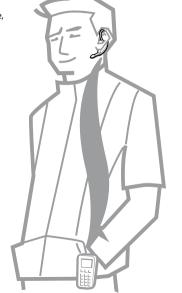

## 6. Wearing style

For optimal performance, wear the Jabra BT2020 and your mobile phone on the same side of your body or within line of sight.

www.jabra.com

Type: BTE1

Made in China FCC ID: BCE-BTE1 IC:2386C-BTE1